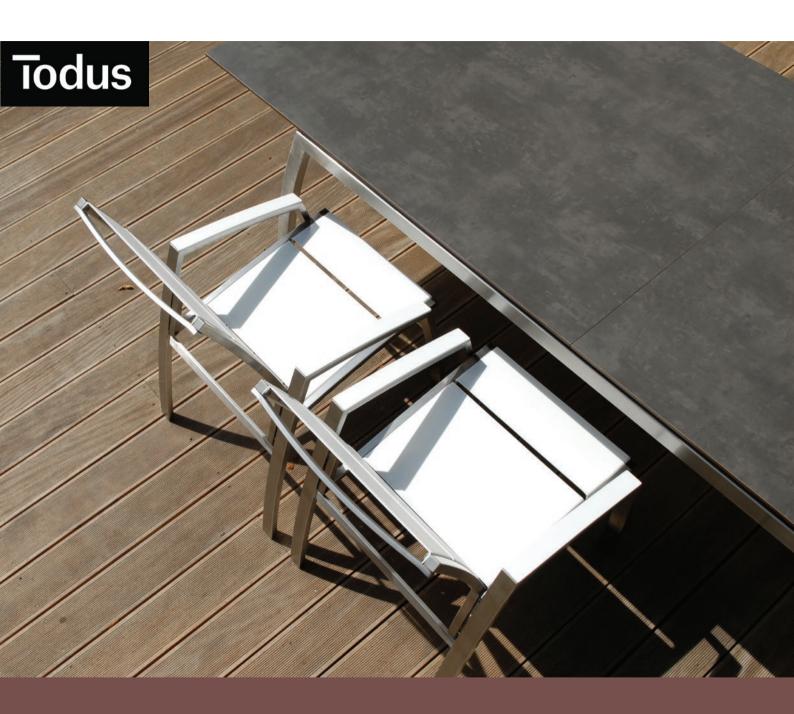

# ALCEDO COLLECTION

# ALCEDO COLLECTION BY **JIŘÍ ŠPANIHEL**

ALCEDO ARMCHAIR [ 55 x 65 x 94 cm ]

ALCEDO ARMCHAIR IN VINYL [ 55 x 66 x 94 cm ]

ALCEDO DINING ARMCHAIR [ 55 x 64 x 88 cm ]

ALCEDO WIDE ARMCHAIR [ 60 x 66 x 94 cm ]