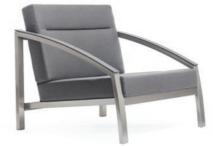

# ALCEDO COLLECTION BY **JIŘÍ ŠPANIHEL**

ALCEDO ARMCHAIR [ 55 x 65 x 94 cm ]

ALCEDO ARMCHAIR IN VINYL [ 55 x 66 x 94 cm ]

ALCEDO DINING ARMCHAIR [ 55 x 64 x 88 cm ]

ALCEDO WIDE ARMCHAIR [ 60 x 66 x 94 cm ]