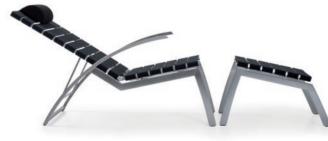

ALCEDO LOUNGER [ 63 x 195 x 43 cm ]

ALCEDO LOUNGER ELASTIC BELTS [ 63 x 184 x 44 cm ]

ALCEDO SOFA CLUB ARMCHAIR [ 90 x 90 x 83 cm ]

ALCEDO SOFA COFFEE TABLE [ 90 x 90 x 29 cm ]

ALCEDO SOFA TWO-SEATER [ 170 x 90 x 83 cm ]