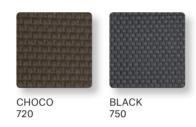

#### HPL TABLE TOPS

High pressure laminate (HPL) is a flat thermo hardening resin-based sheet. It is reinforced with wood-based fibers and manufactured at high pressure and temperature.

**CERAMIC** TABLE TOPS