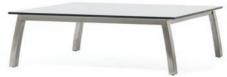

ALCEDO SOFA THREE-SEATER [ 250 x 90 x 83 cm ]

ALCEDO ARIA COFEE TABLE [ 60 x 90 x 37 cm ] [ 80 x 80 x 37 cm ] [ 90 x 90 x 37 cm ]