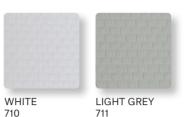

#### HPL TABLE TOPS

High pressure laminate (HPL) is a flat thermo hardening resin-based sheet. It is reinforced with wood-based fibers and manufactured at high pressure and temperature.

**CERAMIC** TABLE TOPS