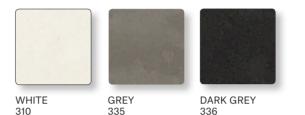

#### HPL TABLE TOPS

High pressure laminate (HPL) is a flat thermo hardening resin-based sheet. It is reinforced with wood-based fibers and manufactured at high pressure and temperature.

**CERAMIC** TABLE TOPS