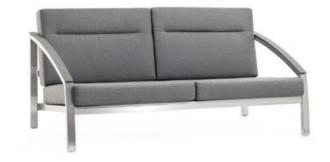

ALCEDO LOUNGER [ 63 x 195 x 43 cm ]

ALCEDO LOUNGER ELASTIC BELTS [ 63 x 184 x 44 cm ]

ALCEDO SOFA CLUB ARMCHAIR [ 90 x 90 x 83 cm ]

ALCEDO SOFA COFFEE TABLE [ 90 x 90 x 29 cm ]

ALCEDO SOFA TWO-SEATER [ 170 x 90 x 83 cm ]