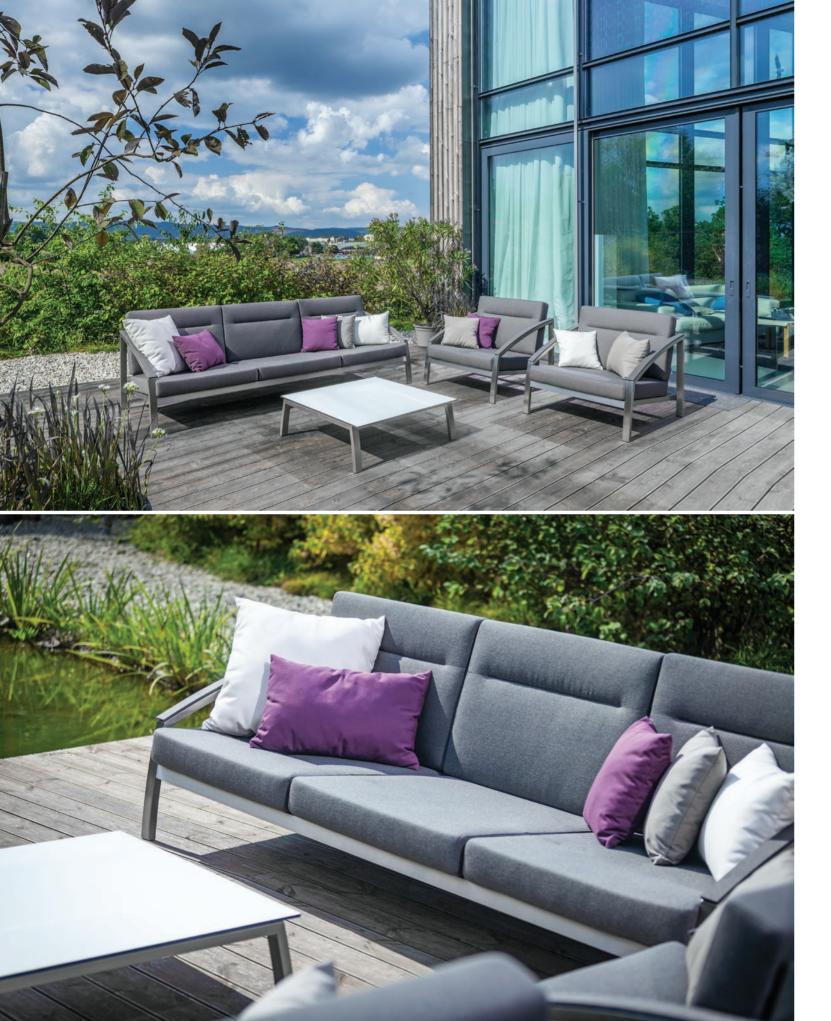

ALCEDO LOUNGER [ 63 x 195 x 43 cm ]

ALCEDO LOUNGER ELASTIC BELTS [ 63 x 184 x 44 cm ]

ALCEDO SOFA CLUB ARMCHAIR [ 90 x 90 x 83 cm ]

ALCEDO SOFA COFFEE TABLE [ 90 x 90 x 29 cm ]

ALCEDO SOFA TWO-SEATER [ 170 x 90 x 83 cm ]

ALCEDO SOFA THREE-SEATER [ 250 x 90 x 83 cm ]

ALCEDO ARIA COFEE TABLE [ 60 x 90 x 37 cm ] [ 80 x 80 x 37 cm ] [ 90 x 90 x 37 cm ]