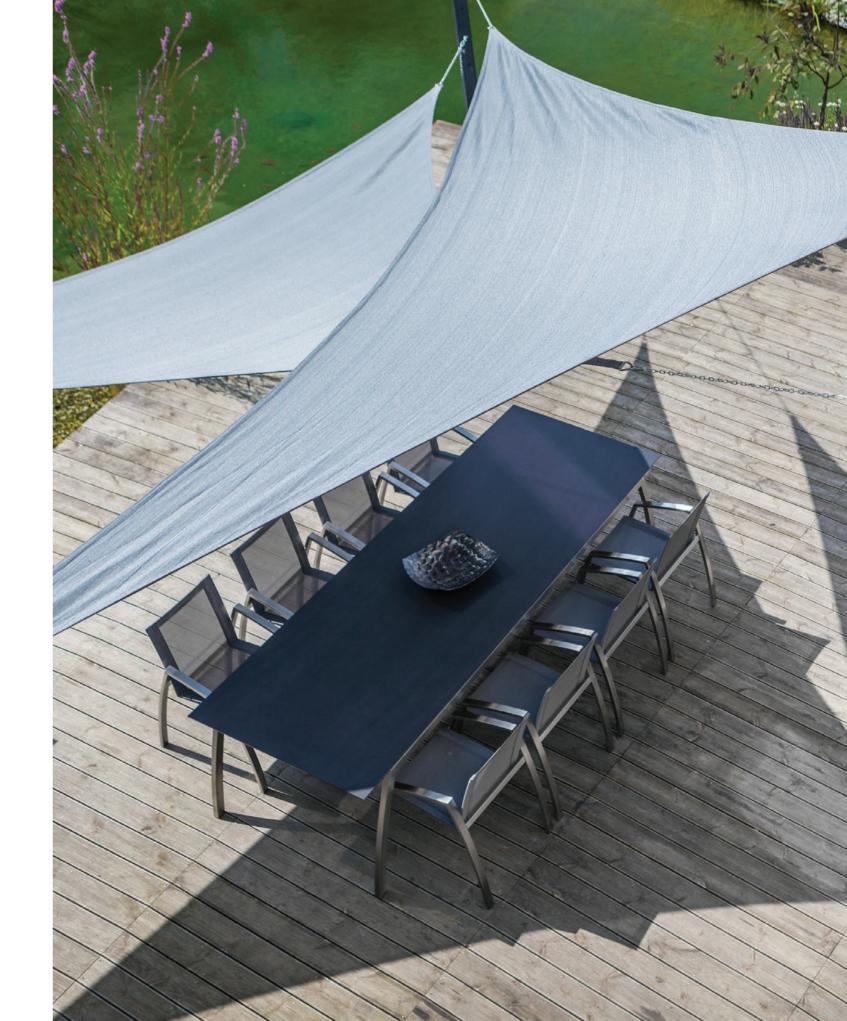

# ALCEDO COLLECTION BY **JIŘÍ ŠPANIHEL**

ALCEDO ARMCHAIR [ 55 x 65 x 94 cm ]

ALCEDO ARMCHAIR IN VINYL [ 55 x 66 x 94 cm ]

ALCEDO DINING ARMCHAIR [ 55 x 64 x 88 cm ]

ALCEDO WIDE ARMCHAIR [ 60 x 66 x 94 cm ]

ALCEDO LOUNGER [ 63 x 195 x 43 cm ]

ALCEDO LOUNGER ELASTIC BELTS [ 63 x 184 x 44 cm ]

ALCEDO SOFA CLUB ARMCHAIR [ 90 x 90 x 83 cm ]

ALCEDO SOFA COFFEE TABLE [ 90 x 90 x 29 cm ]

ALCEDO SOFA TWO-SEATER [ 170 x 90 x 83 cm ]

ALCEDO SOFA THREE-SEATER [ 250 x 90 x 83 cm ]

ALCEDO ARIA COFEE TABLE [ 60 x 90 x 37 cm ] [ 80 x 80 x 37 cm ] [ 90 x 90 x 37 cm ]