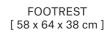

ALCEDO CLUB CHAIR [ 67 x 78 x 87 cm ]

ALCEDO LOW ARMCHAIR ELASTIC BELTS [ 64 x 103 x 90 cm ]

FOOTREST [ 59 x 64 x 36 cm ]

ALCEDO LOW ARMCHAIR [ 64 x 102 x 93 cm ]

ALCEDO SIDE TABLE [ 50 x 50 x 35 cm ] WITH FRAME [ 53 x 53 x 35 cm ]