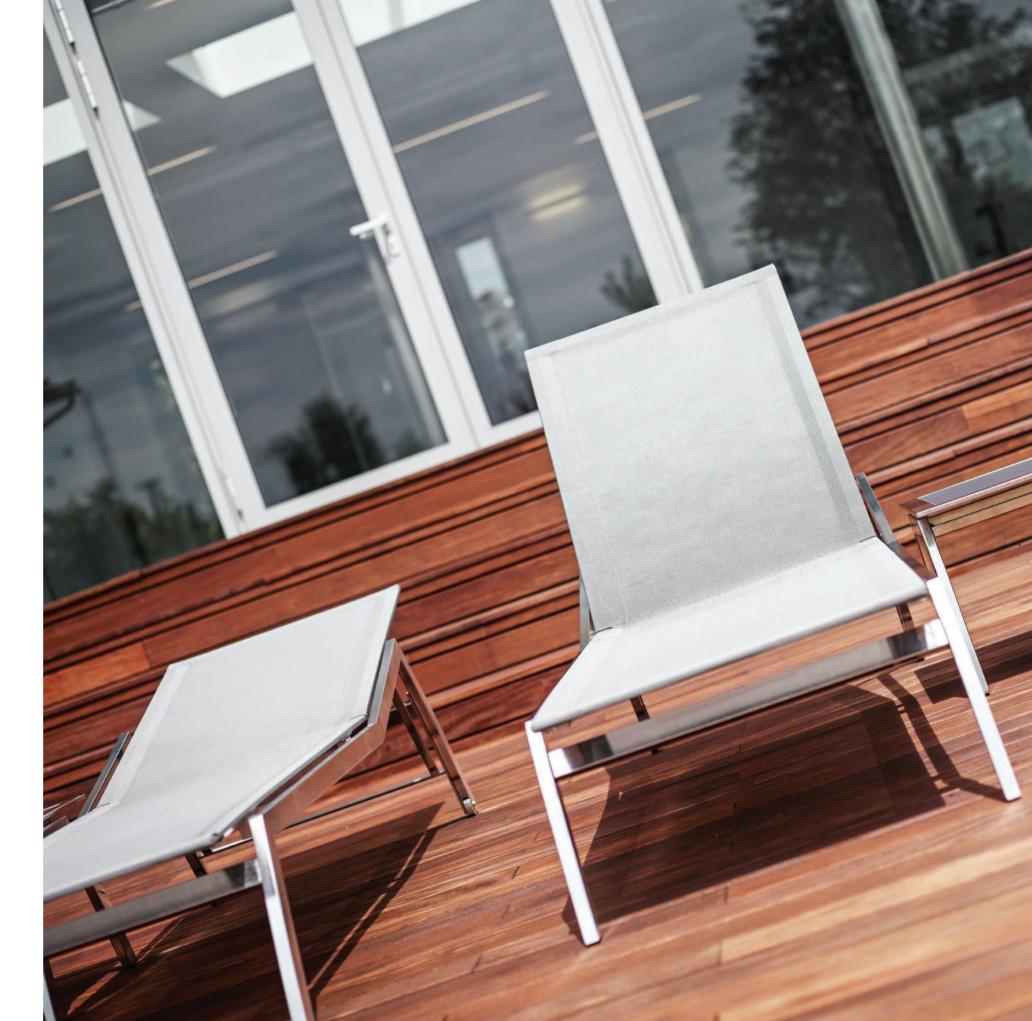

# ALCEDO COLLECTION BY **JIŘÍ ŠPANIHEL**

ALCEDO ARMCHAIR [ 55 x 65 x 94 cm ]

ALCEDO ARMCHAIR IN VINYL [ 55 x 66 x 94 cm ]

ALCEDO DINING ARMCHAIR [ 55 x 64 x 88 cm ]

ALCEDO WIDE ARMCHAIR [ 60 x 66 x 94 cm ]

ALCEDO CLUB CHAIR [ 67 x 78 x 87 cm ]

ALCEDO LOW ARMCHAIR ELASTIC BELTS [ 64 x 103 x 90 cm ]

FOOTREST [ 59 x 64 x 36 cm ]

ALCEDO LOW ARMCHAIR [ 64 x 102 x 93 cm ]

ALCEDO SIDE TABLE [ 50 x 50 x 35 cm ] WITH FRAME [ 53 x 53 x 35 cm ]

ALCEDO LOUNGER [ 63 x 195 x 43 cm ]

ALCEDO LOUNGER ELASTIC BELTS [ 63 x 184 x 44 cm ]

ALCEDO SOFA CLUB ARMCHAIR [ 90 x 90 x 83 cm ]

ALCEDO SOFA COFFEE TABLE [ 90 x 90 x 29 cm ]

ALCEDO SOFA TWO-SEATER [ 170 x 90 x 83 cm ]