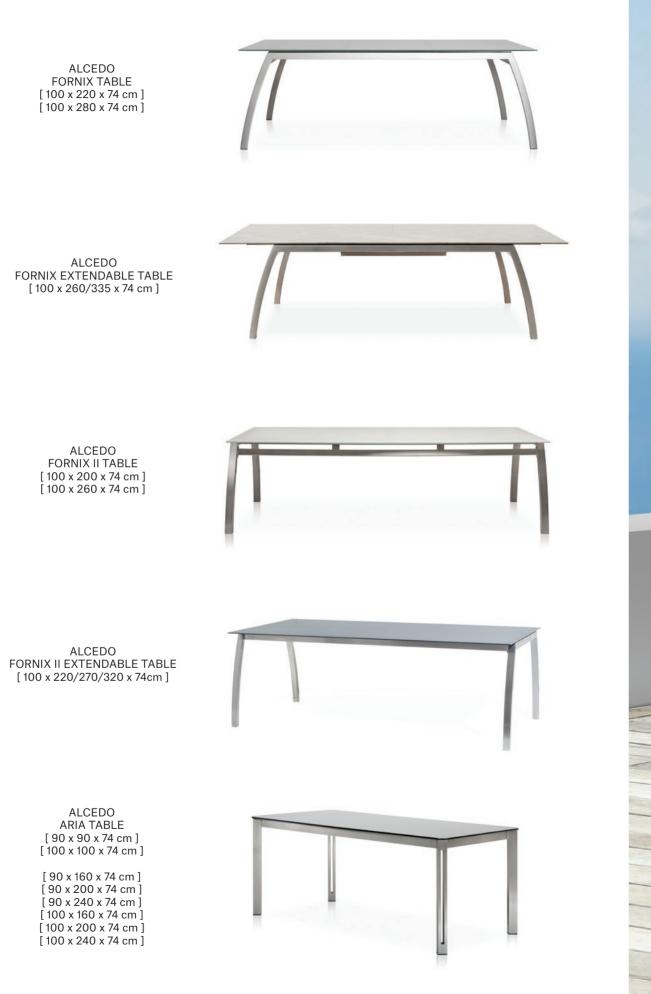

ALCEDO SOFA THREE-SEATER [ 250 x 90 x 83 cm ]

ALCEDO ARIA COFEE TABLE [ 60 x 90 x 37 cm ] [ 80 x 80 x 37 cm ] [ 90 x 90 x 37 cm ]