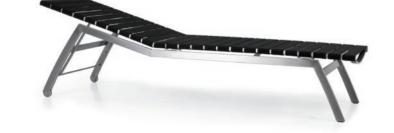

ALCEDO LOUNGER [ 63 x 195 x 43 cm ]

ALCEDO LOUNGER ELASTIC BELTS [ 63 x 184 x 44 cm ]

ALCEDO SOFA CLUB ARMCHAIR [ 90 x 90 x 83 cm ]

ALCEDO SOFA COFFEE TABLE [ 90 x 90 x 29 cm ]

ALCEDO SOFA TWO-SEATER [ 170 x 90 x 83 cm ]