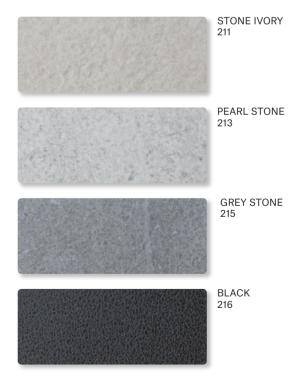

#### HPL TABLE TOPS

High pressure laminate (HPL) is a flat thermo hardening resin-based sheet. It is reinforced with wood-based fibers and manufactured at high pressure and temperature.

**CERAMIC** TABLE TOPS

Ceramic is a 100% natural product. It does not contain any organic pigments and is thus resistant to UV rays, so it's perfectly colour stable. Ceramic as a material is highly abrasion resistant.

DECO CUSHIONS [ 40 x 40 cm ] [40 x 60 cm] [60 x 60 cm]