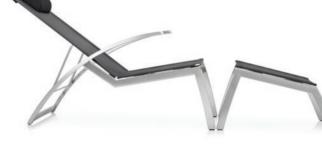

ALCEDO LOUNGER [ 63 x 195 x 43 cm ]

ALCEDO LOUNGER ELASTIC BELTS [ 63 x 184 x 44 cm ]

ALCEDO SOFA CLUB ARMCHAIR [ 90 x 90 x 83 cm ]

ALCEDO SOFA COFFEE TABLE [ 90 x 90 x 29 cm ]

ALCEDO SOFA TWO-SEATER [ 170 x 90 x 83 cm ]