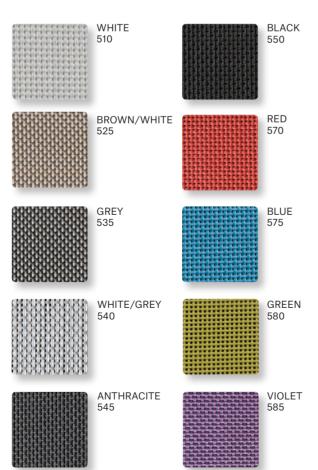

## FABRIC FOR CHAIRS AND SUNLOUNGERS

Batyline is a technical fabric developed especially for outdoor use. It has exceptional tear strength, UV radiation resistance and dries very quickly.