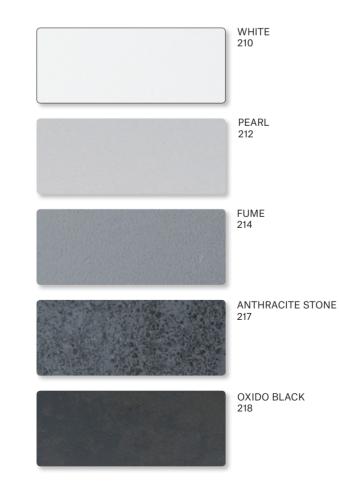

#### HPL TABLE TOPS

High pressure laminate (HPL) is a flat thermo hardening resin-based sheet. It is reinforced with wood-based fibers and manufactured at high pressure and temperature.

**CERAMIC** TABLE TOPS

Ceramic is a 100% natural product. It does not contain any organic pigments and is thus resistant to UV rays, so it's perfectly colour stable. Ceramic as a material is highly abrasion resistant.

DECO CUSHIONS [ 40 x 40 cm ] [40 x 60 cm] [60 x 60 cm]