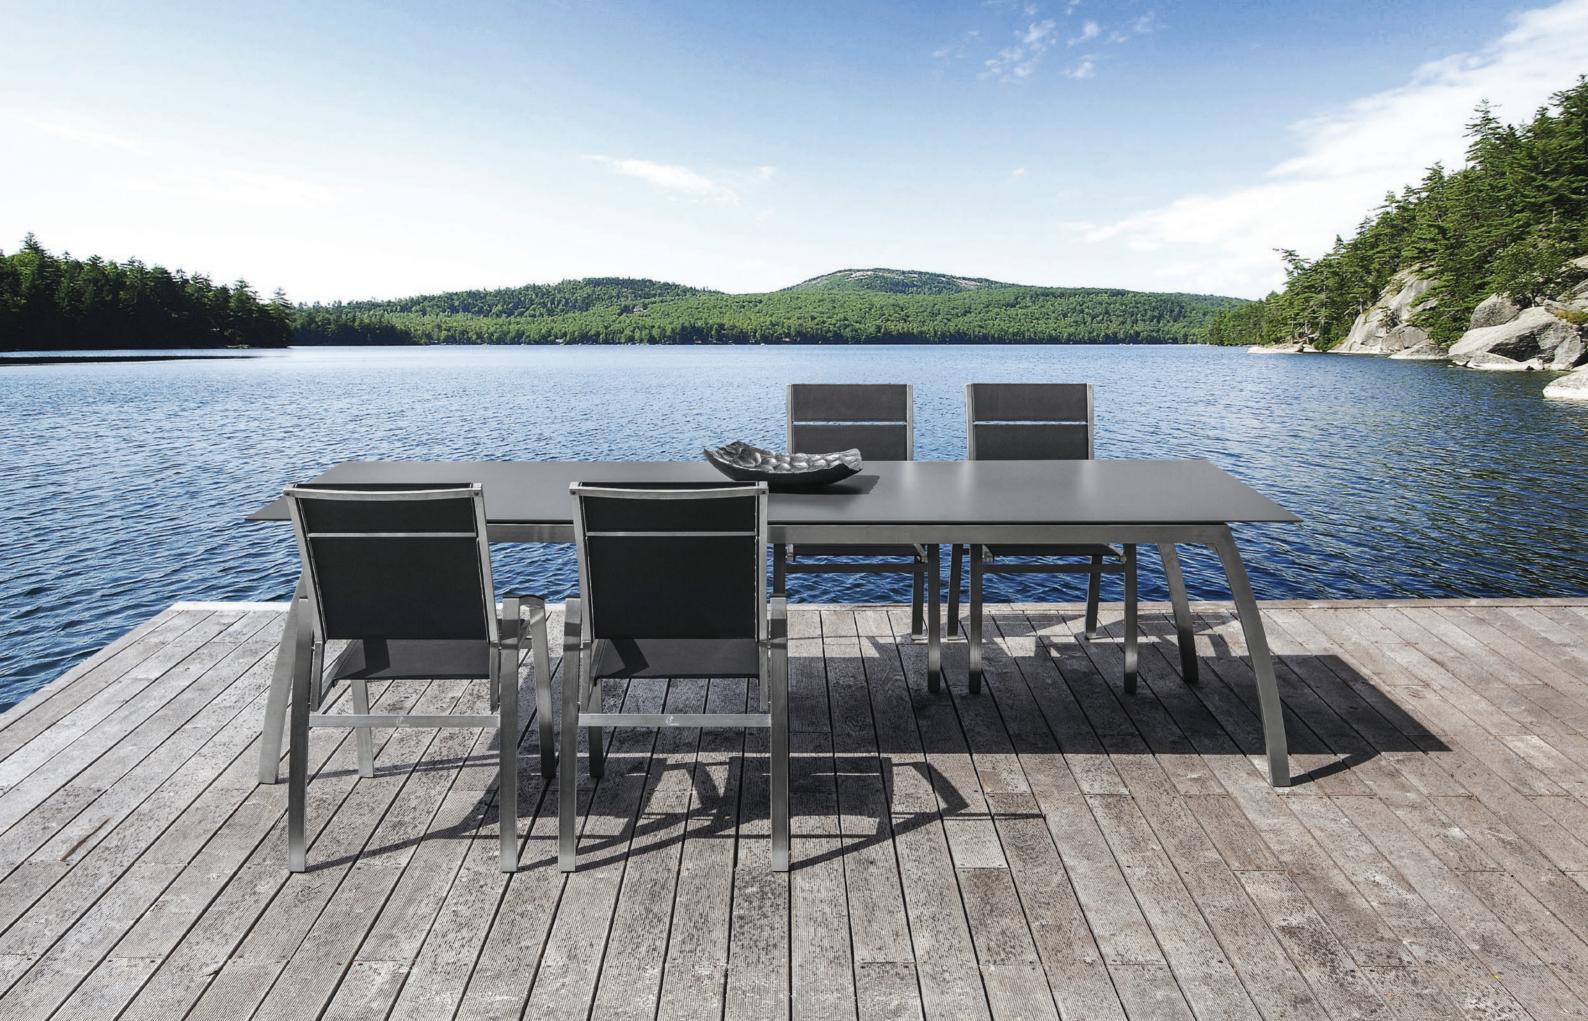

# ALCEDO COLLECTION BY **JIŘÍ ŠPANIHEL**

ALCEDO ARMCHAIR [ 55 x 65 x 94 cm ]

ALCEDO ARMCHAIR IN VINYL [ 55 x 66 x 94 cm ]

ALCEDO DINING ARMCHAIR [ 55 x 64 x 88 cm ]

ALCEDO WIDE ARMCHAIR [ 60 x 66 x 94 cm ]

ALCEDO LOUNGER [ 63 x 195 x 43 cm ]

ALCEDO LOUNGER ELASTIC BELTS [ 63 x 184 x 44 cm ]

ALCEDO SOFA CLUB ARMCHAIR [ 90 x 90 x 83 cm ]

ALCEDO SOFA COFFEE TABLE [ 90 x 90 x 29 cm ]

ALCEDO SOFA TWO-SEATER [ 170 x 90 x 83 cm ]

ALCEDO SOFA THREE-SEATER [ 250 x 90 x 83 cm ]

ALCEDO ARIA COFEE TABLE [ 60 x 90 x 37 cm ] [ 80 x 80 x 37 cm ] [ 90 x 90 x 37 cm ]