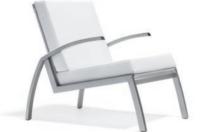

# ALCEDO COLLECTION BY **JIŘÍ ŠPANIHEL**

ALCEDO ARMCHAIR [ 55 x 65 x 94 cm ]

ALCEDO ARMCHAIR IN VINYL [ 55 x 66 x 94 cm ]

ALCEDO DINING ARMCHAIR [ 55 x 64 x 88 cm ]

ALCEDO WIDE ARMCHAIR [ 60 x 66 x 94 cm ]