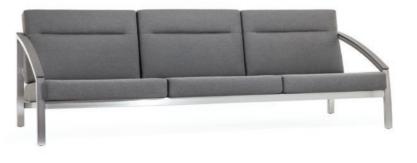

ALCEDO SOFA THREE-SEATER [ 250 x 90 x 83 cm ]

ALCEDO ARIA COFEE TABLE [ 60 x 90 x 37 cm ] [ 80 x 80 x 37 cm ] [ 90 x 90 x 37 cm ]