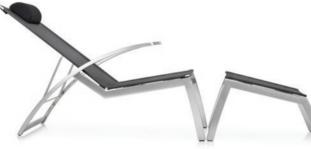

ALCEDO LOUNGER [ 63 x 195 x 43 cm ]

ALCEDO LOUNGER ELASTIC BELTS [ 63 x 184 x 44 cm ]

ALCEDO SOFA CLUB ARMCHAIR [ 90 x 90 x 83 cm ]

ALCEDO SOFA COFFEE TABLE [ 90 x 90 x 29 cm ]

ALCEDO SOFA TWO-SEATER [ 170 x 90 x 83 cm ]