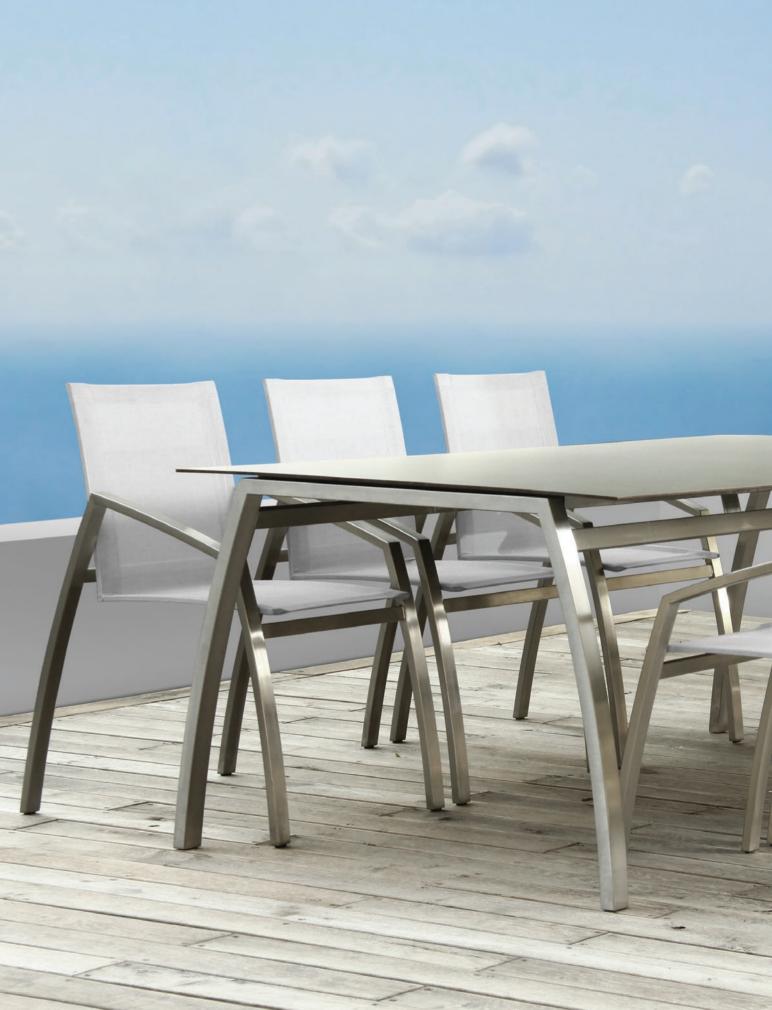

# ALCEDO COLLECTION BY **JIŘÍ ŠPANIHEL**

ALCEDO ARMCHAIR [ 55 x 65 x 94 cm ]

ALCEDO ARMCHAIR IN VINYL [ 55 x 66 x 94 cm ]

ALCEDO DINING ARMCHAIR [ 55 x 64 x 88 cm ]

ALCEDO WIDE ARMCHAIR [ 60 x 66 x 94 cm ]