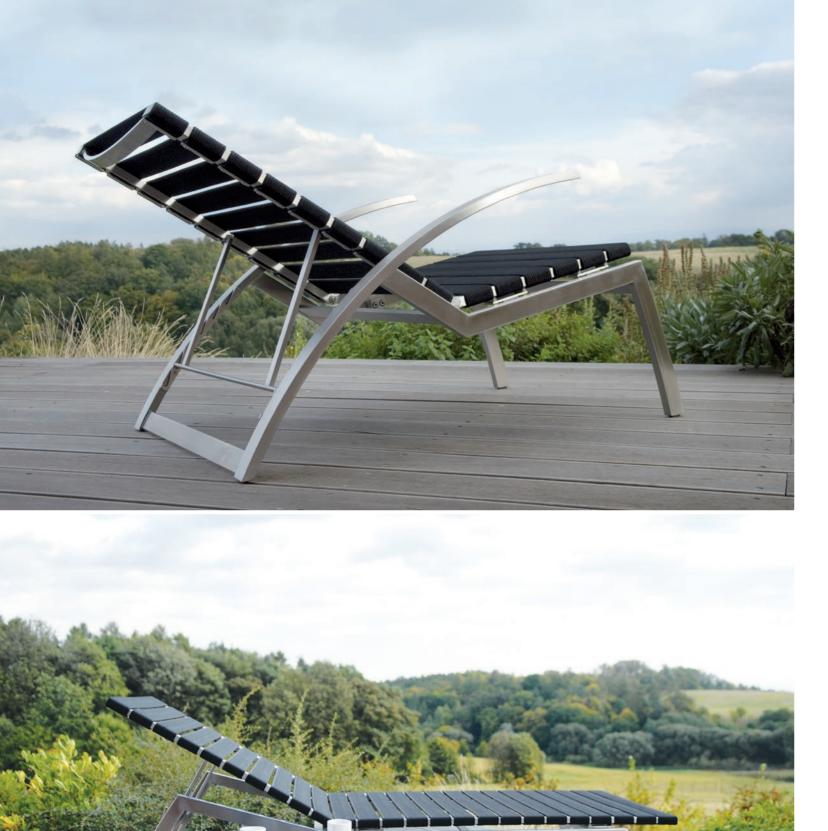

ALCEDO LOUNGER [ 63 x 195 x 43 cm ]

ALCEDO LOUNGER ELASTIC BELTS [ 63 x 184 x 44 cm ]

ALCEDO SOFA CLUB ARMCHAIR [ 90 x 90 x 83 cm ]

ALCEDO SOFA COFFEE TABLE [ 90 x 90 x 29 cm ]

ALCEDO SOFA TWO-SEATER [ 170 x 90 x 83 cm ]