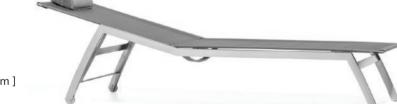

ALCEDO LOUNGER [ 63 x 195 x 43 cm ]

ALCEDO LOUNGER ELASTIC BELTS [ 63 x 184 x 44 cm ]

ALCEDO SOFA CLUB ARMCHAIR [ 90 x 90 x 83 cm ]

ALCEDO SOFA COFFEE TABLE [ 90 x 90 x 29 cm ]

ALCEDO SOFA TWO-SEATER [ 170 x 90 x 83 cm ]