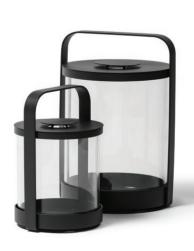

# LUCI LIGHTS BY STUDIO SEGERS

"We mostly find our inspiration in our daily life. Through time you start to look at things around you in a different way."

LUCI LIGHTS

STAINLESS STEEL MESH M [Ø 22 x 33 cm] L [Ø 27 x 41 cm] XL [Ø 32 x 49 cm]

LUCI LIGHTS

GLASS S [ Ø 17 x 25 cm ] M [ Ø 22 x 33 cm ]