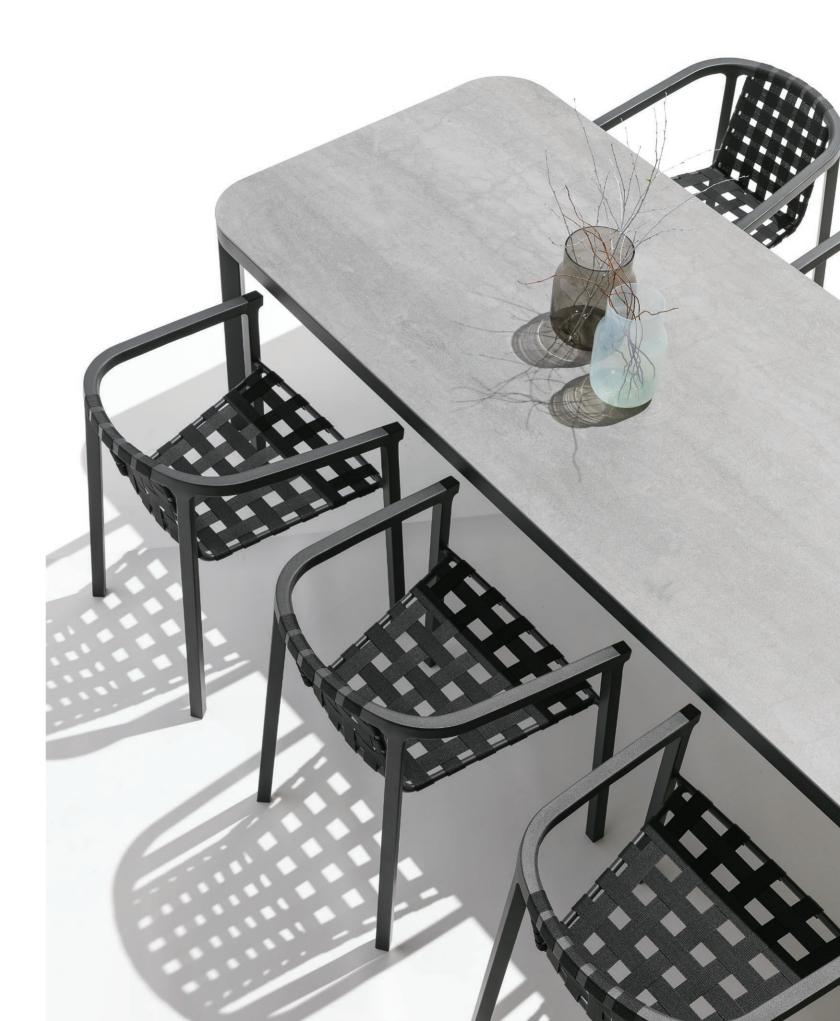

# **DUCT** COLLECTION BY **STUDIO SEGERS**

"When people choose a chair for their home, most of the time they fall in love with it at first sight."

DUCT ARMCHAIR [ 62 x 56 x 75 cm ]

DUCT DINING TABLE

CERAMIC/HPL TABLE TOPS [ 160 x 100 x 76 cm ] [ 220 x 100 x 76 cm ] [ 300 x 100 x 76 cm ]