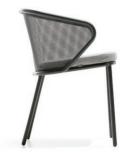

## CONDOR COLLECTION BY STUDIO SEGERS

"We wanted to draw a chair that has a strong graphic look but still feels comfortable and cosy."

CONDOR LOW ARMCHAIR [ 67 x 65 x 67 cm ]