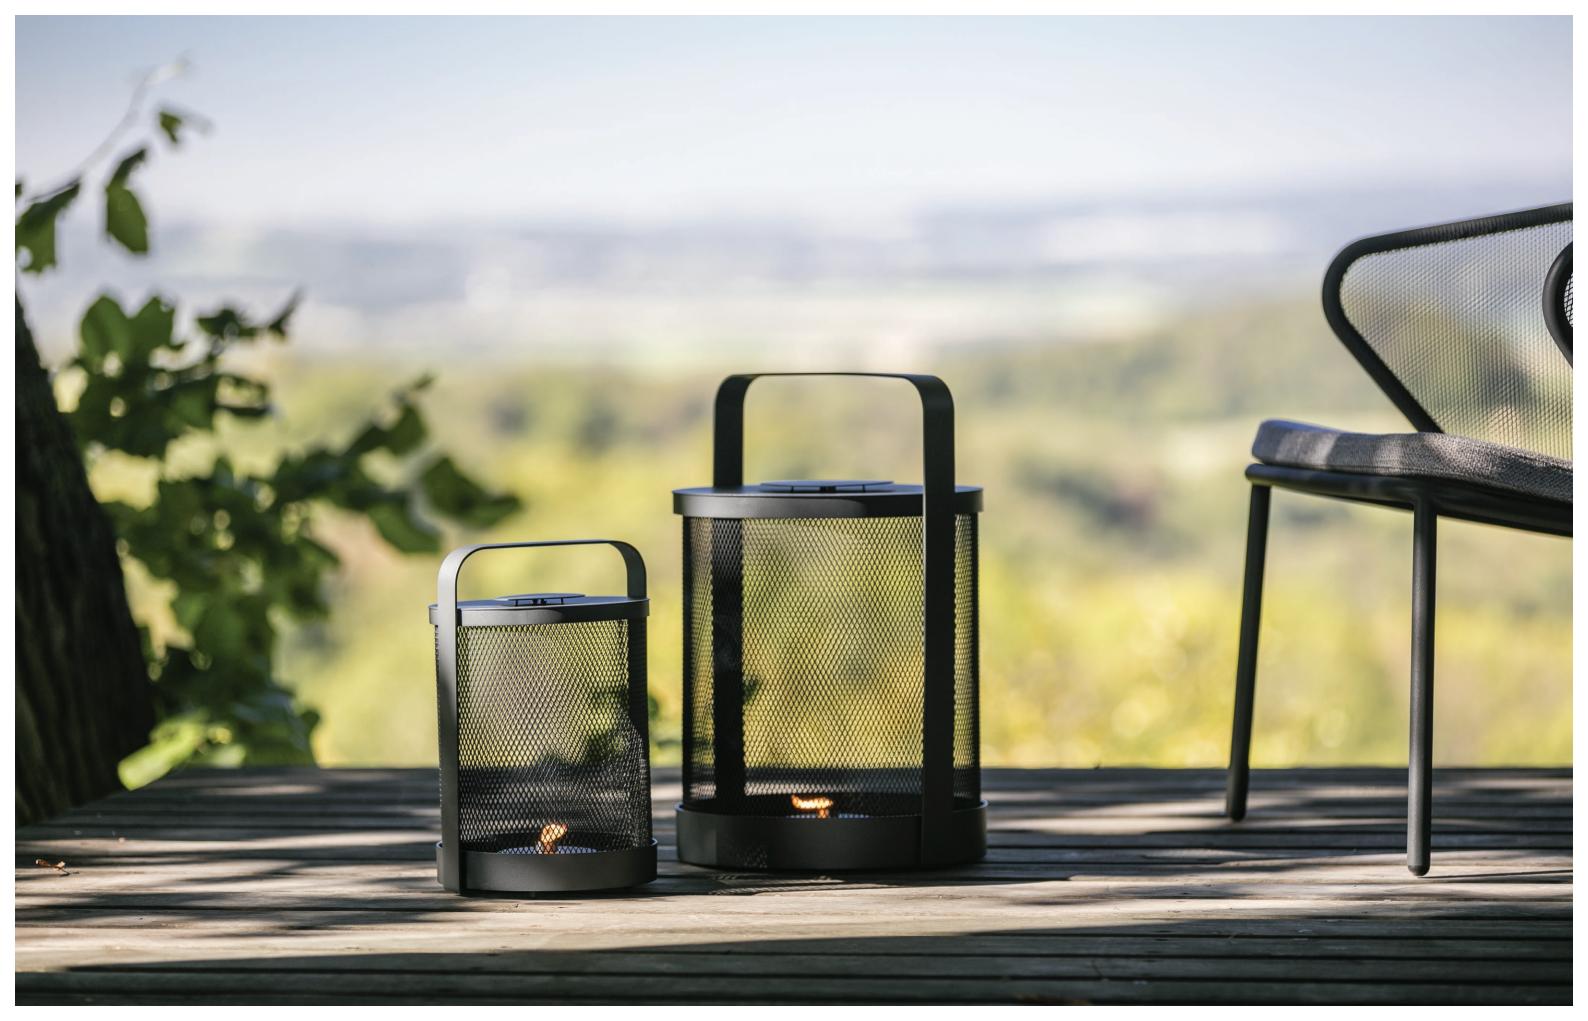

# LUCI LIGHTS BY STUDIO SEGERS

"We mostly find our inspiration in our daily life. Through time you start to look at things around you in a different way."

LUCI LIGHTS

STAINLESS STEEL MESH M [Ø 22 x 33 cm] L [Ø 27 x 41 cm] XL [Ø 32 x 49 cm]

LUCI LIGHTS

GLASS S [ Ø 17 x 25 cm ] M [ Ø 22 x 33 cm ]