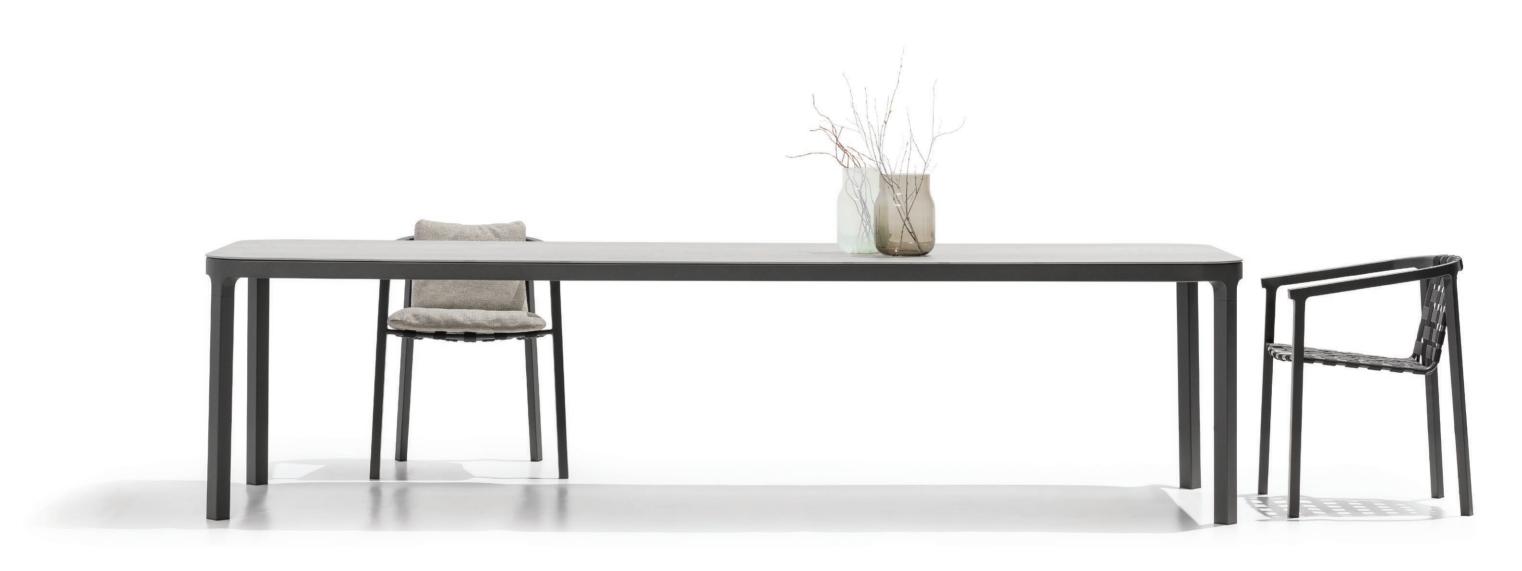

## CONDOR COLLECTION BY STUDIO SEGERS

"We wanted to draw a chair that has a strong graphic look but still feels comfortable and cosy."

CONDOR LOW ARMCHAIR [ 67 x 65 x 67 cm ]

#### CONDOR DINING TABLE

CERAMIC/HPL TABLE TOPS

[ 90 x 90 x 74 cm ]

[ 160 x 90 x 74 cm ]

[ 180 x 90 x 74 cm ]

[ 100 x 100 x 74 cm ]

[ 160 x 100 x 74 cm ]

[ 180 x 100 x 74 cm ]