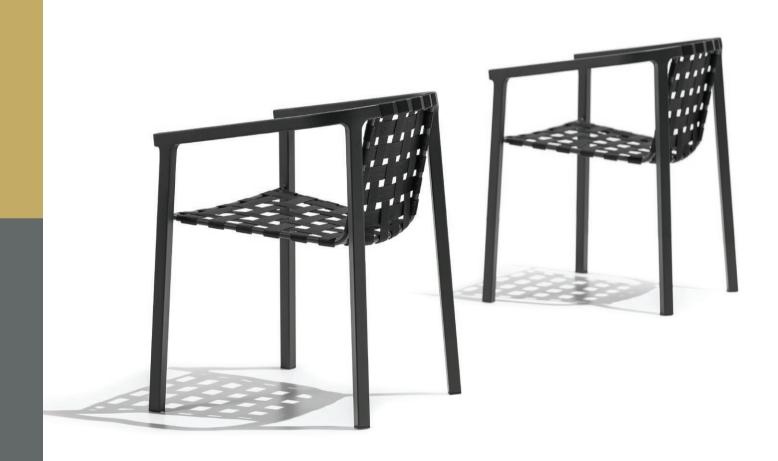

# **DUCT** COLLECTION BY **STUDIO SEGERS**

"When people choose a chair for their home, most of the time they fall in love with it at first sight."

DUCT ARMCHAIR [ 62 x 56 x 75 cm ]

DUCT DINING TABLE

CERAMIC/HPL TABLE TOPS [ 160 x 100 x 76 cm ] [ 220 x 100 x 76 cm ] [ 300 x 100 x 76 cm ]