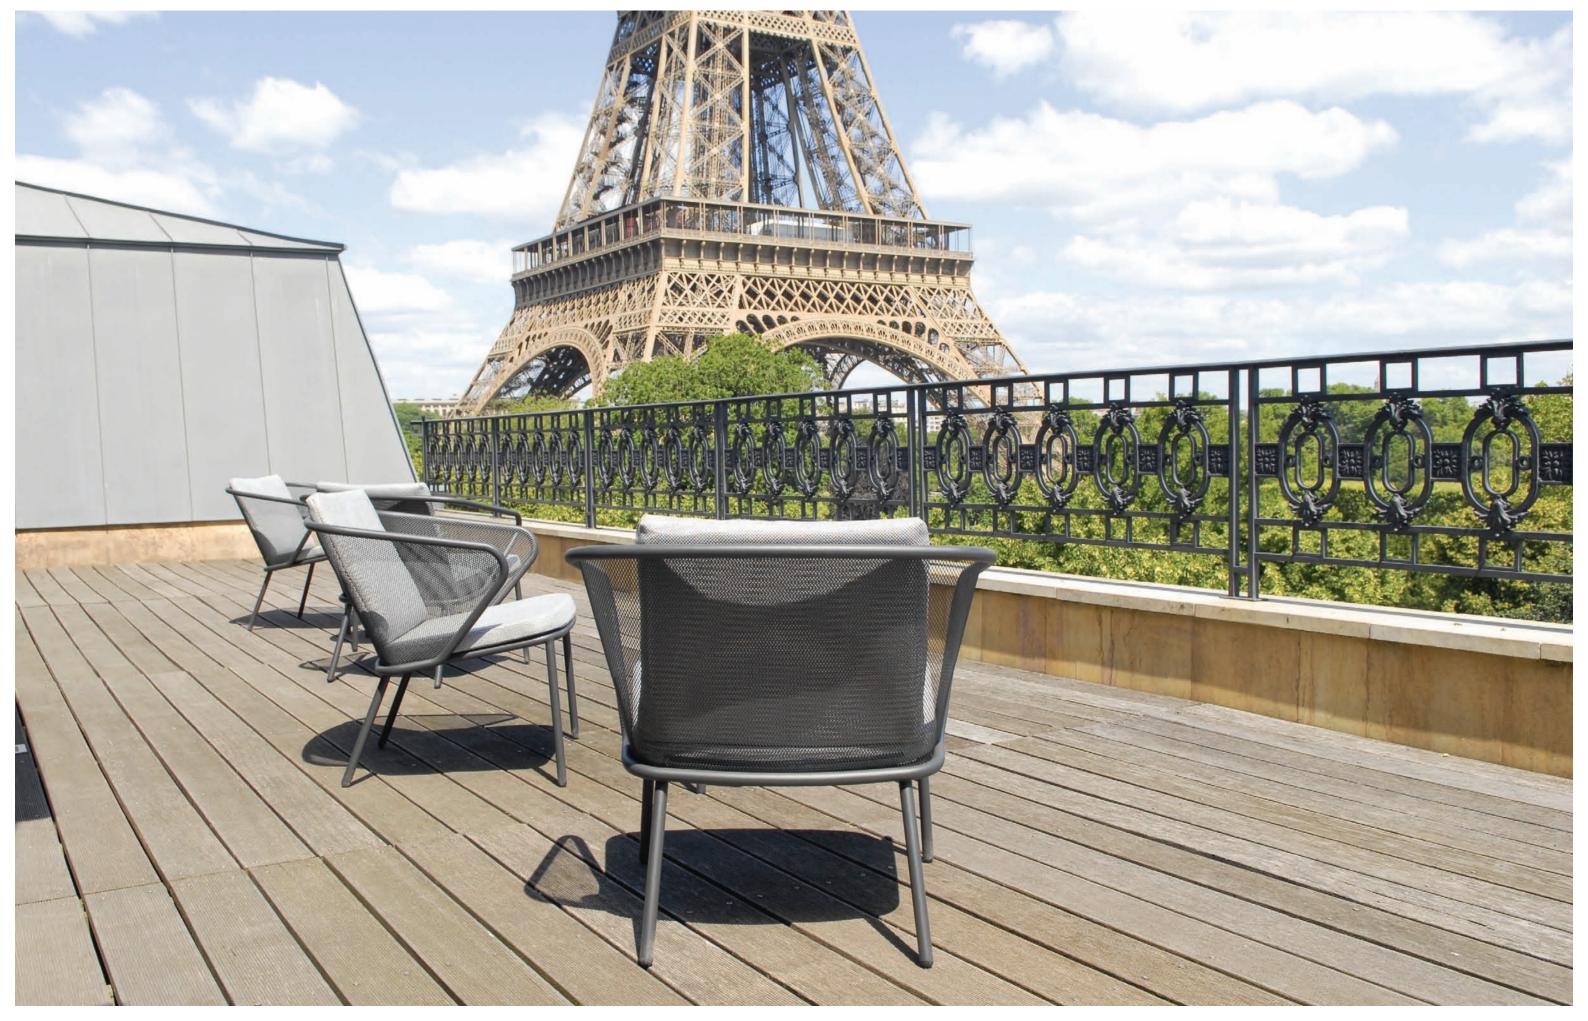

## CONDOR COLLECTION BY STUDIO SEGERS

"We wanted to draw a chair that has a strong graphic look but still feels comfortable and cosy."

CONDOR LOW ARMCHAIR [ 67 x 65 x 67 cm ]