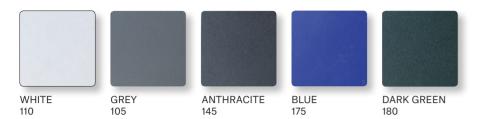

#### POWDER COATED ALUMINIUM / STAINLESS STEEL FRAMES

100% polyester is used for powder coating.