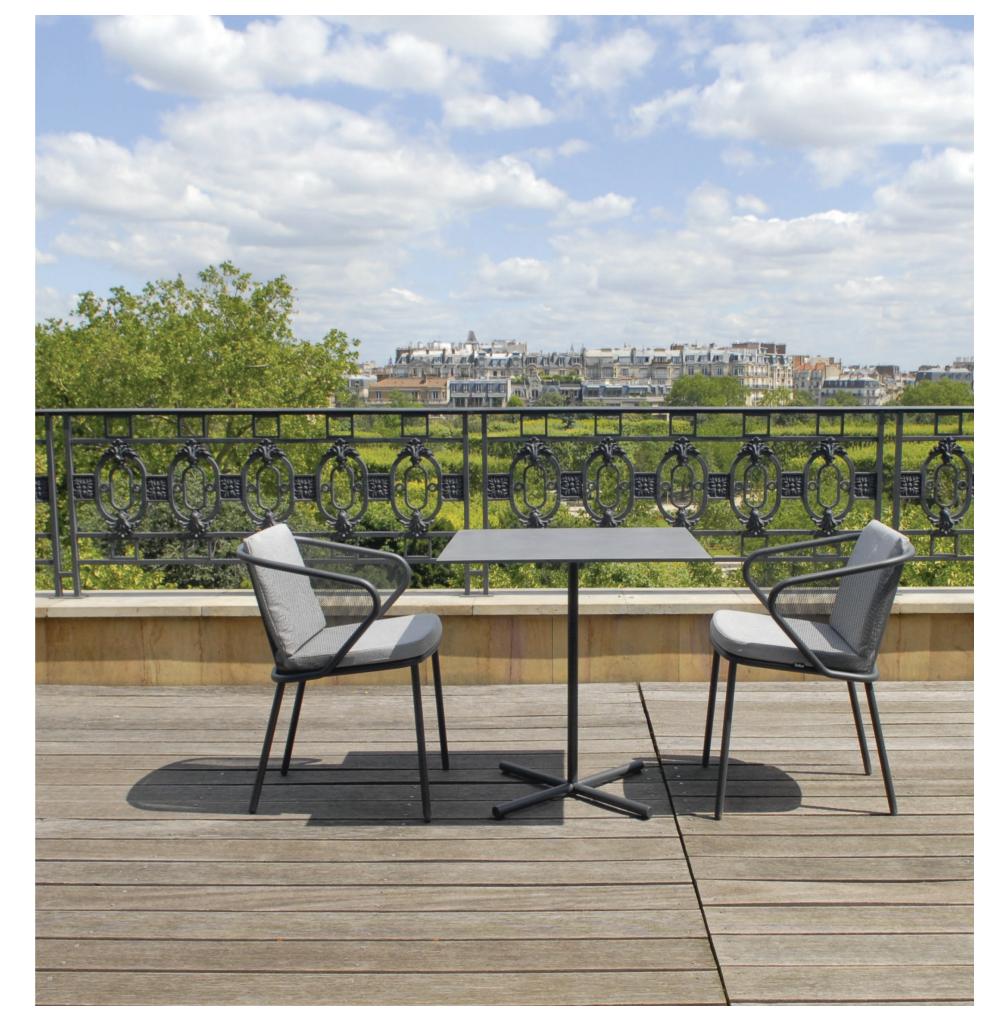

## CONDOR COLLECTION BY STUDIO SEGERS

"We wanted to draw a chair that has a strong graphic look but still feels comfortable and cosy."

CONDOR LOW ARMCHAIR [ 67 x 65 x 67 cm ]

#### CONDOR DINING TABLE

CERAMIC/HPL TABLE TOPS

[ 90 x 90 x 74 cm ]

[ 160 x 90 x 74 cm ]

[ 180 x 90 x 74 cm ]

[ 100 x 100 x 74 cm ]

[ 160 x 100 x 74 cm ]

[ 180 x 100 x 74 cm ]