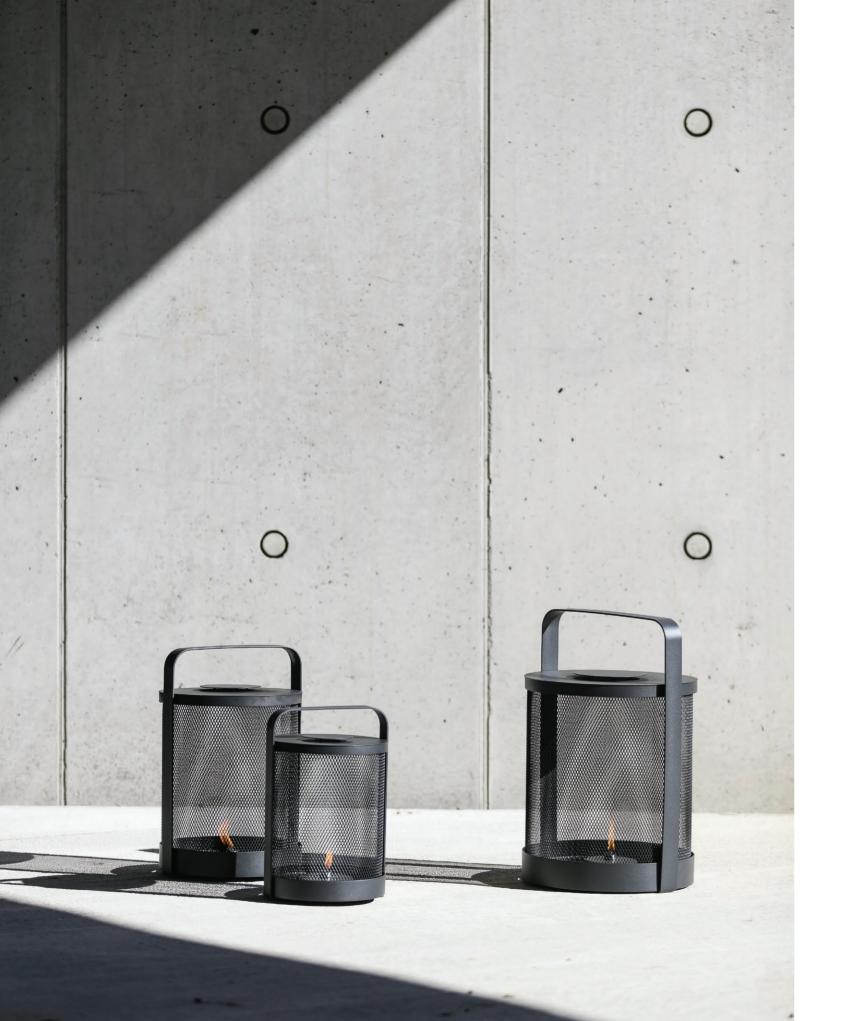

# LUCI LIGHTS BY STUDIO SEGERS

"We mostly find our inspiration in our daily life. Through time you start to look at things around you in a different way."

LUCI LIGHTS

STAINLESS STEEL MESH M [Ø 22 x 33 cm] L [Ø 27 x 41 cm] XL [Ø 32 x 49 cm]

LUCI LIGHTS

GLASS S [ Ø 17 x 25 cm ] M [ Ø 22 x 33 cm ]