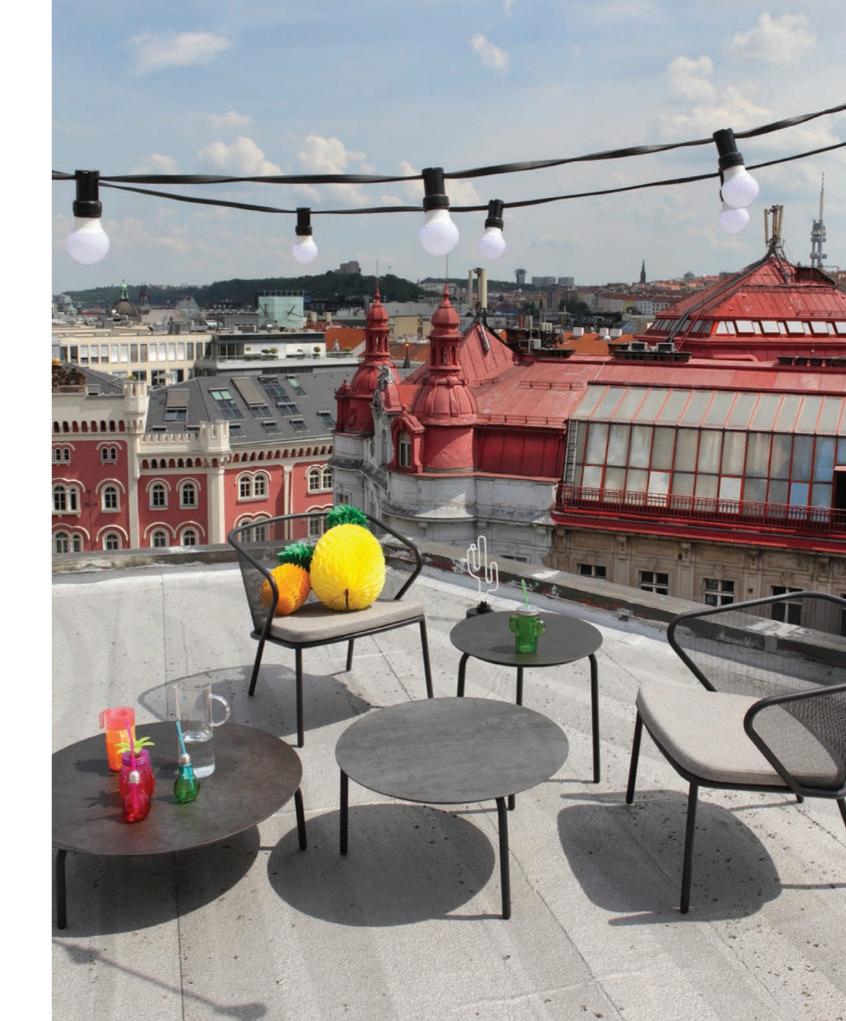

## CONDOR COLLECTION BY STUDIO SEGERS

"We wanted to draw a chair that has a strong graphic look but still feels comfortable and cosy."

CONDOR LOW ARMCHAIR [ 67 x 65 x 67 cm ]