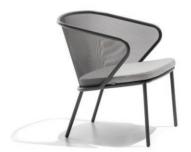

## CONDOR COLLECTION BY STUDIO SEGERS

"We wanted to draw a chair that has a strong graphic look but still feels comfortable and cosy."

CONDOR LOW ARMCHAIR [ 67 x 65 x 67 cm ]