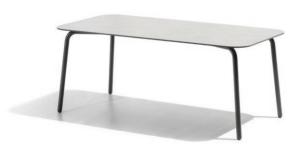

#### CONDOR DINING TABLE

CERAMIC/HPL TABLE TOPS

[ 90 x 90 x 74 cm ]

[ 160 x 90 x 74 cm ]

[ 180 x 90 x 74 cm ]

[ 100 x 100 x 74 cm ]

[ 160 x 100 x 74 cm ]

[ 180 x 100 x 74 cm ]